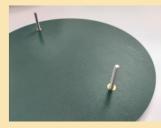

### **Standard Product Installation**

Supplied with insert in rear and threaded bar rods for placement in to concrete foundation as per photos to right...

Above example was manufactured from White Face with Black detail