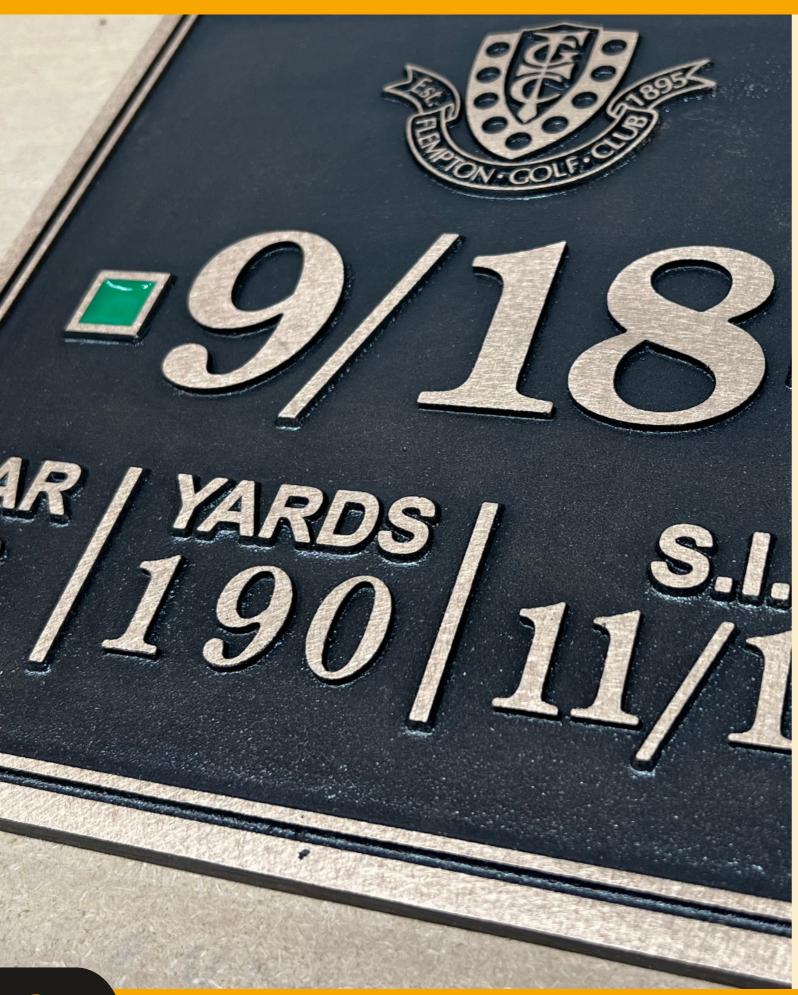

# Circular Bronze Mow-over Tee Marker (CB/001)

Cast bronze mow-over marker disk.

Ideal mow-over option. The strong and robust style of the cast bronze ensures there won't be any long term damage.

The bronze plaque will need to be maintained in order to keep the surface clear and legible.

Product can be supplied on its own or assembled into a sandstone plinth ready for simple placement in to concrete foundation.