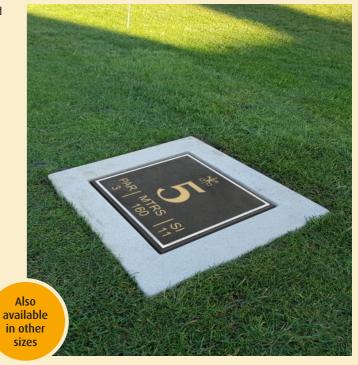

### Square Granite Mow-over Tee Marker (GM002)

20mm thick granite plaque with all text and graphics engraved and filled.

Ideal mow-over option. The strong and robust style of the natural granite ensures there won't be any long term maintenance issues.

The granite plaque will not need to be maintained as much as the bronze option in order to keep the surface clear and legible.

Product is supplied complete with insert in rear and threaded bar for placement in to concrete foundation.