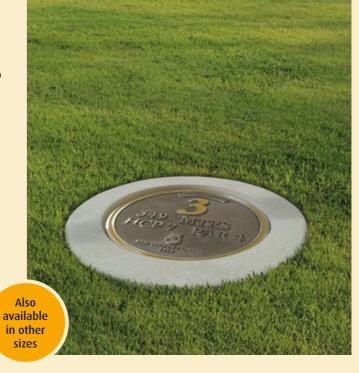

Product can be supplied on its own or assembled into a sandstone plinth ready for simple placement in to concrete foundation.