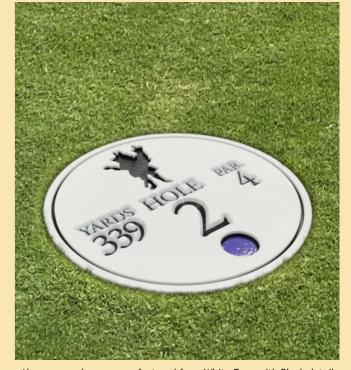

# This example was manufactured from Green Face with White detail

# Circular HDPE Mow-over Tee Marker (HDPE/001)

High density polyethylene marker disk (19mm thick unless stated \*).

Cost effective, no nonsense mow-over option. Strong and robust, without causing any long term maintenance challenges.

All detail is engraved, with product core (contrasting colour) providing the definition, this ensures colour fastness is at its