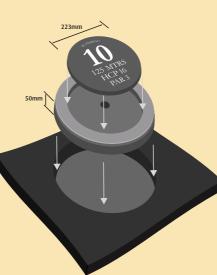

### **Full Installation**

HDPE disk bonds into Plinth

Sandstone Plinth (available on request) with drainage hole

Turf removed neatly and base filled with sand for drainage

Colours available

as standard....