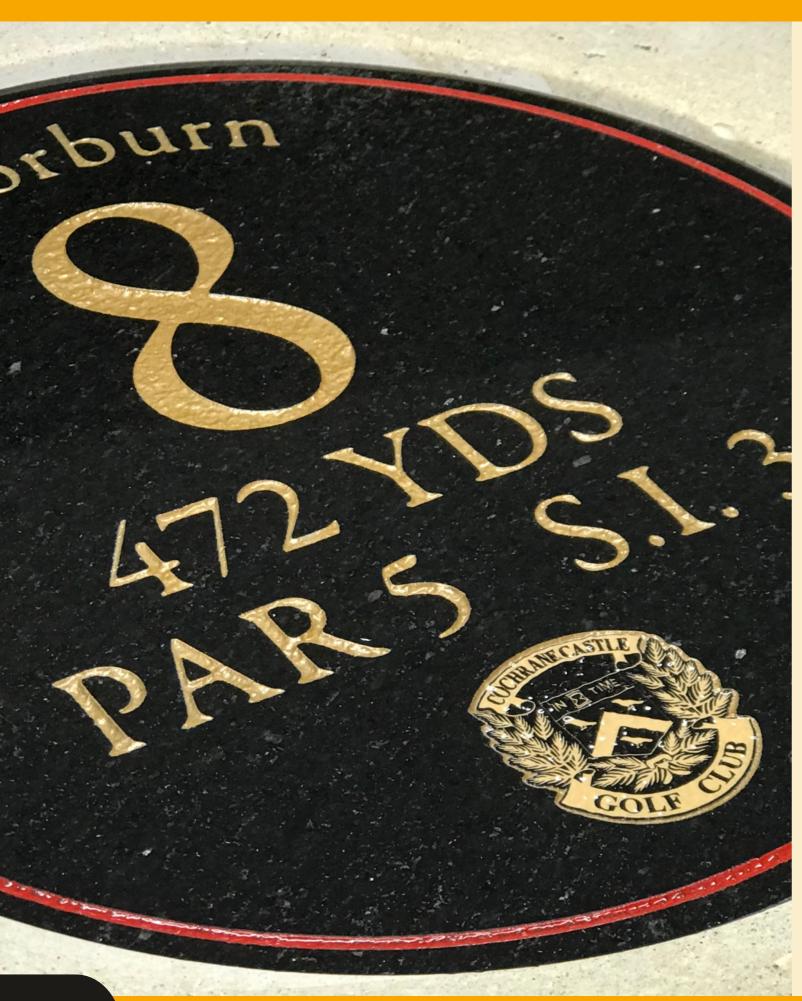

# Circular Granite Mow-over Tee Marker (GM001)

20mm thick granite disk with all text and graphics engraved and filled.

Ideal mow-over option. The strong and robust style of the natural granite ensures there won't be any long term maintenance issues.

The granite plaque will not need to be maintained as much as the bronze option in order to keep the surface clear and legible.

Product is supplied complete with insert in rear and threaded bar for placement in to concrete foundation.