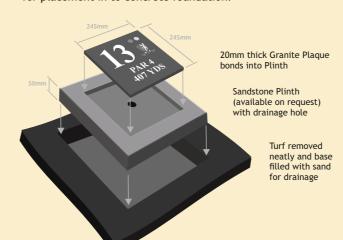

Product can be supplied on its own or assembled into a sandstone plinth ready for simple placement in to concrete foundation.

### **Full Installation**

HDPE disk bonds into Plinth

Sandstone Plinth (available on request) with drainage hole

Turf removed neatly and base filled with sand for drainage

Colours available

as standard....