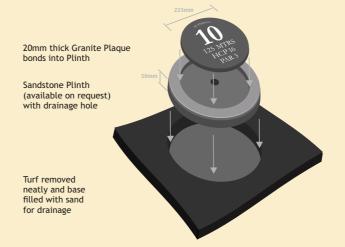

### Square Granite Mow-over Tee Marker (GM002)

20mm thick granite plaque with all text and graphics engraved and filled.

Ideal mow-over option. The strong and robust style of the natural granite ensures there won't be any long term maintenance issues.

The granite plaque will not need to be maintained as much as the bronze option in order to keep the surface clear and legible.

Product is supplied complete with insert in rear and threaded bar for placement in to concrete foundation.