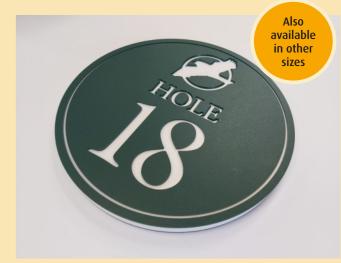

### **Standard Product Installation**

Supplied with insert in rear and threaded bar rods for placement in to concrete foundation as per photos to right...

Above example was manufactured from White Face with Black detail

Above example was manufactured from Green Face with White detail