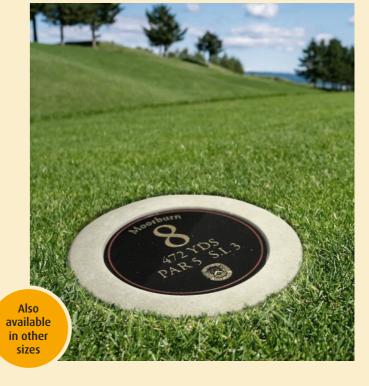

# Circular Granite Mow-over Tee Marker (GM001)

20mm thick granite disk with all text and graphics engraved and filled.

Ideal mow-over option. The strong and robust style of the natural granite ensures there won't be any long term maintenance issues.

The granite plaque will not need to be maintained as much as the bronze option in order to keep the surface clear and legible.

Product is supplied complete with insert in rear and threaded bar for placement in to concrete foundation.