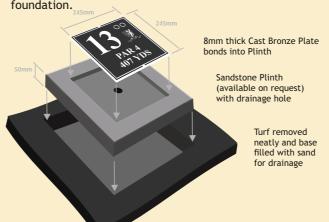

# Circular Bronze Mow-over Tee Marker (CB/001)

Cast bronze mow-over marker disk.

Ideal mow-over option. The strong and robust style of the cast bronze ensures there won't be any long term damage.

The bronze plaque will need to be maintained in order to keep the surface clear and legible.

Product can be supplied on its own or assembled into a sandstone plinth ready for simple placement in to concrete foundation.