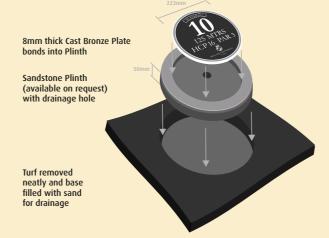

Product can be supplied on its own or assembled into a sandstone plinth ready for simple placement in to concrete foundation.

### **Full Installation**

HDPE disk bonds into Plinth

Sandstone Plinth (available on request) with drainage hole

Turf removed neatly and base filled with sand for drainage

Colours available

as standard....