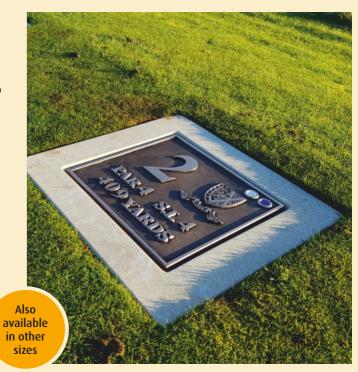

# Square Bronze Mow-over Tee Marker (CB/002)

Cast bronze mow-over marker plaque.

Ideal mow-over option. The strong and robust style of the cast bronze ensures there won't be any long term damage.

The bronze plaque will need to be maintained in order to keep the surface clear and legible.

Product can be supplied on its own or assembled into a sandstone plinth ready for simple placement in to concrete foundation.

GOLFSIGNS