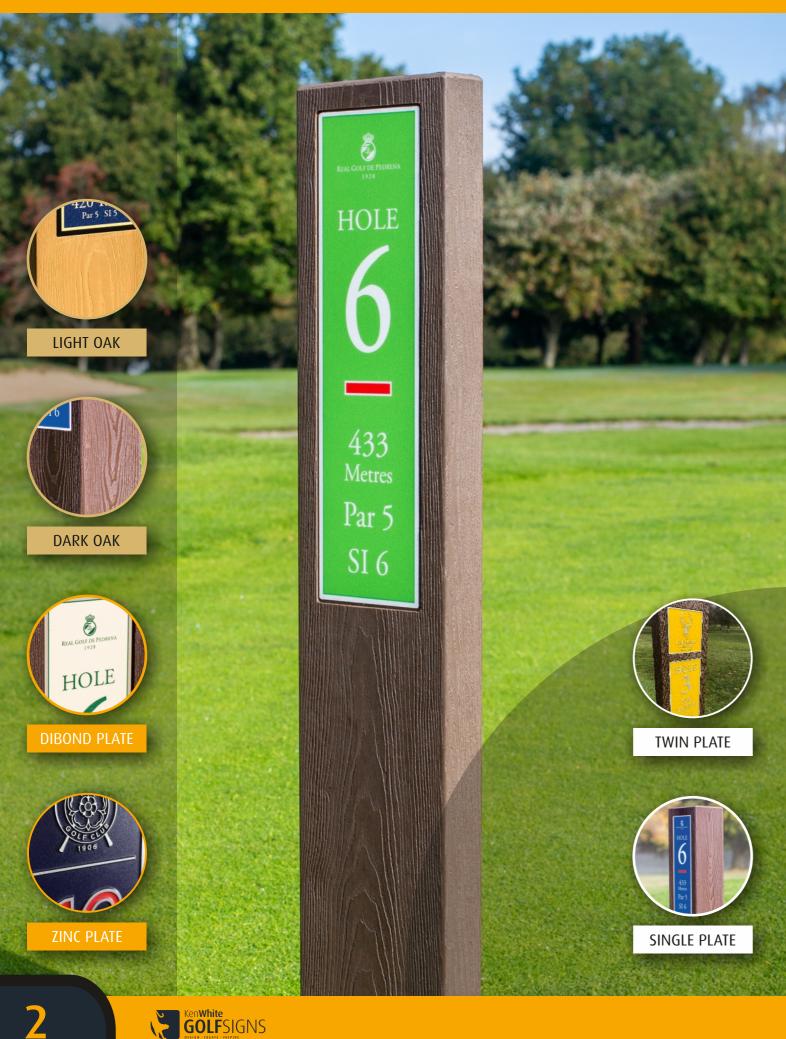

#### Recycled (Single Plate) Post (RC001)

Standard recycled plastic post comes as standard with printed/matt laminated composite alloy plate (recessed into position).

Post is 750mm high x 90mm x 90mm.

Standard product includes 1-part post sleeve.

Bespoke etched zinc plates are available if you would like to add a little more quality to the post, ask for details.

4

#### Canterbury (Single Plate) Post (HW003)

Slimline hardwood post comes as standard with printed/matt laminated composite alloy plate (recessed into position).

Post is 750mm high x 120mm x 70mm.

Standard product includes 2-part post sleeve, which elevates the timber above ground level in order to improve life expectancy.

The coloured band around the top of the post is an optional extra.

Bespoke etched zinc plates are available if you would like to add even more elegance to the post, ask for details.

Alternatively take the product to a whole new level by investing in a cast bronze plate, ask for details.