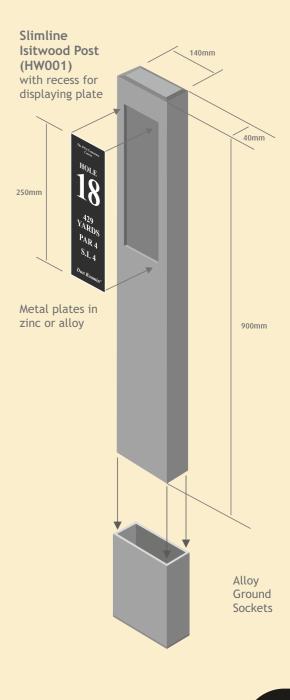

#### IsitWood Slimline Post (IW001)

The slimmer of the two wood plastic composite posts, at 140mm x 40mm.

Detail is produced as standard in printed/matt laminated DiBond (recessed into surface of post). Plates also available in etched zinc format on request.