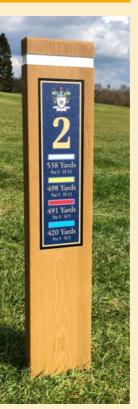

#### Canterbury (Single Plate) Post (HW003)

Slimline hardwood post comes as standard with printed/matt laminated composite alloy plate (recessed into position).

Post is 750mm high x 120mm x 70mm.

Standard product includes 2-part post sleeve, which elevates the timber above ground level in order to improve life expectancy.

The coloured band around the top of the post is an optional extra.

Bespoke etched zinc plates are available if you would like to add even more elegance to the post, ask for details.

Alternatively take the product to a whole new level by investing in a cast bronze plate, ask for details.