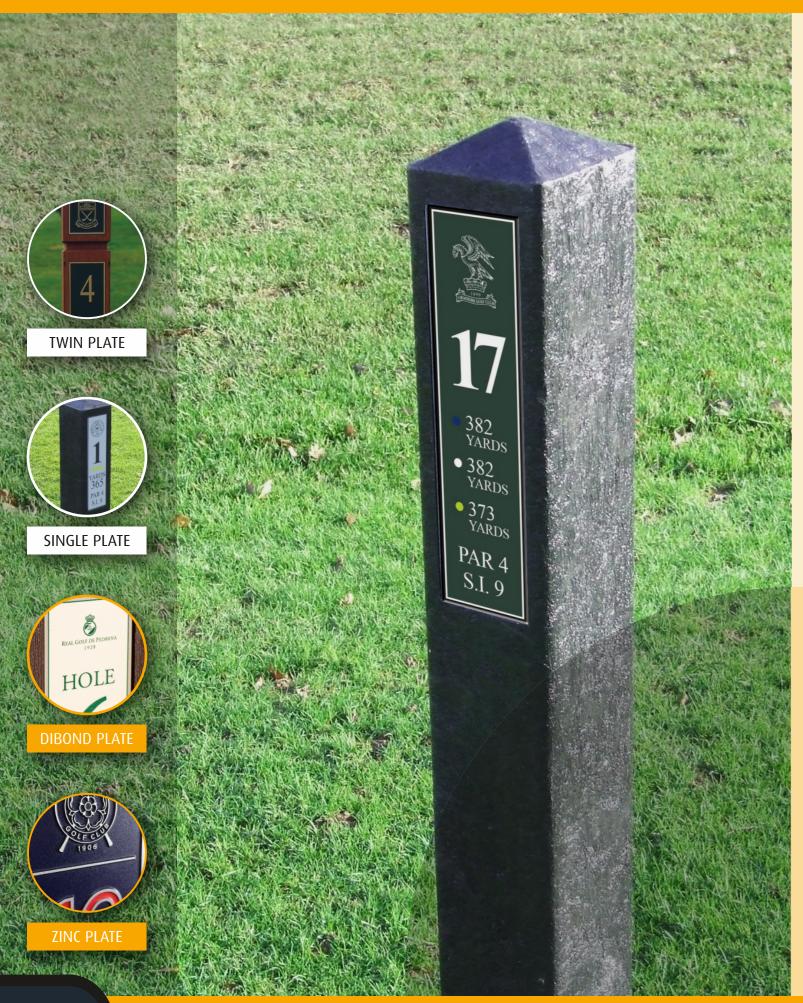

#### Recycled (Single Plate) Post (RC001)

Standard recycled plastic post comes as standard with printed/matt laminated composite alloy plate (recessed into position).

Post is 750mm high x 90mm x 90mm.

Standard product includes 1-part post sleeve.

Bespoke etched zinc plates are available if you would like to add a little more quality to the post, ask for details.

4