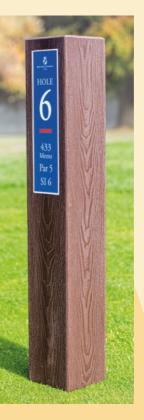

#### Canterbury (Single Plate) Post (HW003)

Slimline hardwood post comes as standard with printed/matt laminated composite alloy plate (recessed into position).

Post is 750mm high x 120mm x 70mm.

Standard product includes 2-part post sleeve, which elevates the timber above ground level in order to improve life expectancy.

The coloured band around the top of the post is an optional extra.

Bespoke etched zinc plates are available if you would like to add even more elegance to the post, ask for details.

Alternatively take the product to a whole new level by investing in a cast bronze plate, ask for details.