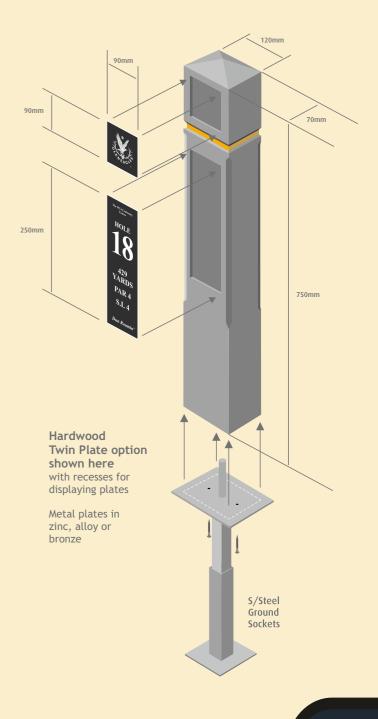

### Hardwood Single Post Collection

#### Canterbury (Single Plate) Post (HW003)

Slimline hardwood post comes as standard with printed/matt laminated composite alloy plate (recessed into position).

Post is 750mm high x 120mm x 70mm.

Standard product includes 2-part post sleeve, which elevates the timber above ground level in order to improve life expectancy.

The coloured band around the top of the post is an optional extra.

Bespoke etched zinc plates are available if you would like to add even more elegance to the post, ask for details.

Alternatively take the product to a whole new level by investing in a cast bronze plate, ask for details.