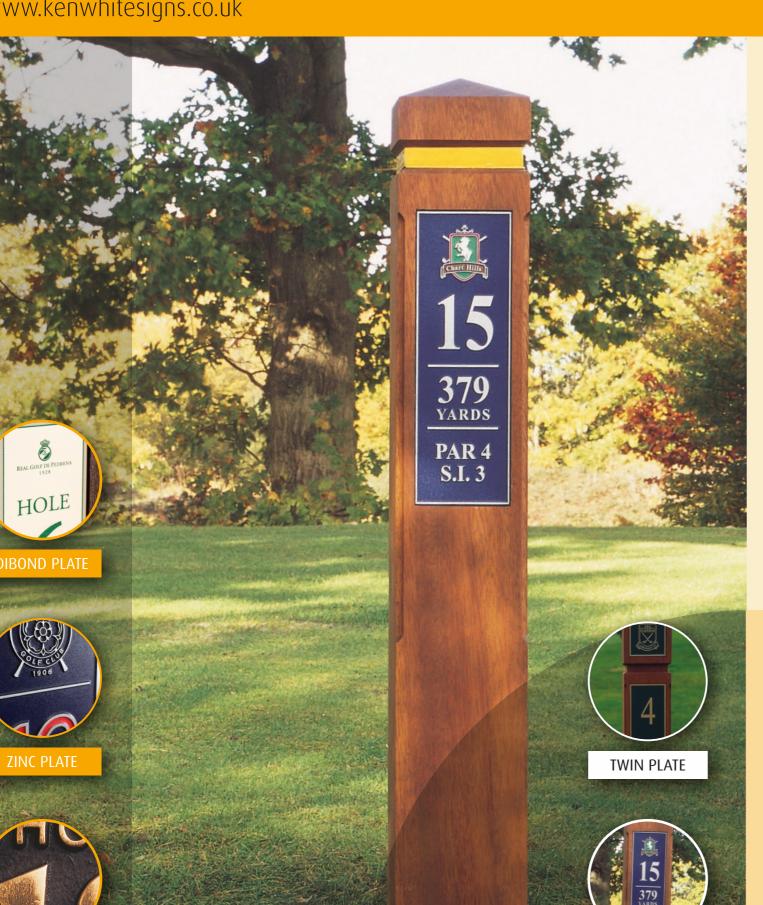

#### Canterbury (Single Plate) Post (HW003)

Slimline hardwood post comes as standard with printed/matt laminated composite alloy plate (recessed into position).

Post is 750mm high x 120mm x 70mm.

Standard product includes 2-part post sleeve, which elevates the timber above ground level in order to improve life expectancy.

The coloured band around the top of the post is an optional extra.

Bespoke etched zinc plates are available if you would like to add even more elegance to the post, ask for details.

Alternatively take the product to a whole new level by investing in a cast bronze plate, ask for details.