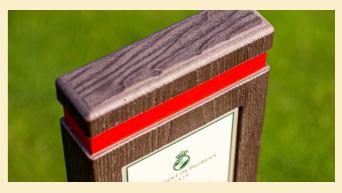

The coloured band around the top of the post is an optional extra.

Bespoke etched zinc plates are available if you would like to add even more elegance to the post, ask for details.

Alternatively take the product to a whole new level by investing in a cast bronze plate, ask for details.