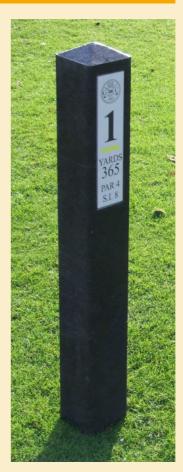

#### Recycled (Single Plate) Post (RC001)

Standard recycled plastic post comes as standard with printed/matt laminated composite alloy plate (recessed into position).

Post is 750mm high x 90mm x 90mm.

Standard product includes 1-part post sleeve.

Bespoke etched zinc plates are available if you would like to add a little more quality to the post, ask for details.

4