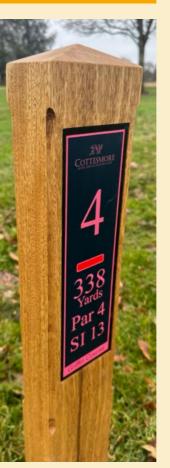

#### Canterbury (Single Plate) Post (HW003)

Slimline hardwood post comes as standard with printed/matt laminated composite alloy plate (recessed into position).

Post is 750mm high x 120mm x 70mm.

Standard product includes 2-part post sleeve, which elevates the timber above ground level in order to improve life expectancy.

The coloured band around the top of the post is an optional extra.

Bespoke etched zinc plates are available if you would like to add even more elegance to the post, ask for details.

Alternatively take the product to a whole new level by investing in a cast bronze plate, ask for details.