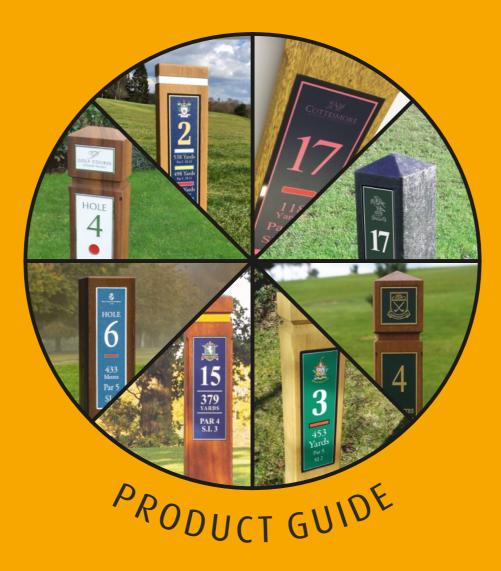

#### IsitWood Slimline Post (IW001)

The slimmer of the two wood plastic composite posts, at 140mm x 40mm.

Detail is produced as standard in printed/matt laminated DiBond (recessed into surface of post). Plates also available in etched zinc format on request.

#### IsitWood Standard Post (IW002)

The chunkier of the two wood plastic composite posts, at 120mm square.

Detail is produced as standard in printed/matt laminated DiBond (recessed into surface of post). Plates also available in etched zinc format on request

Colour Recess available on either option (ask for detail)