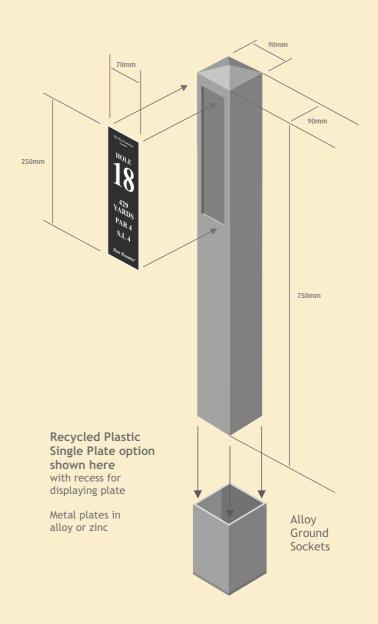

#### Recycled (Single Plate) Post (RC001)

Standard recycled plastic post comes as standard with printed/matt laminated composite alloy plate (recessed into position).

Post is 750mm high x 90mm x 90mm.

Standard product includes 1-part post sleeve.

Bespoke etched zinc plates are available if you would like to add a little more quality to the post, ask for details.

4