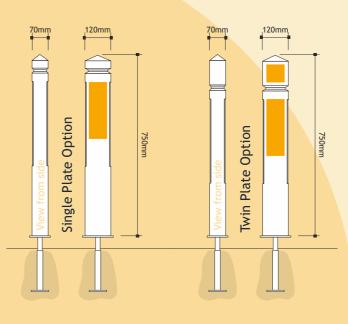

#### Recycled (Single Plate) Post (RC001)

Standard recycled plastic post comes as standard with printed/matt laminated composite alloy plate (recessed into position).

Post is 750mm high x 90mm x 90mm.

Standard product includes 1-part post sleeve.

#### Canterbury (Single Plate) Post (HW003)

Slimline hardwood post comes as standard with printed/matt laminated composite alloy plate (recessed into position).

Post is 750mm high x 120mm x 70mm.

Standard product includes 2-part post sleeve, which elevates the timber above ground level in order to improve life expectancy.