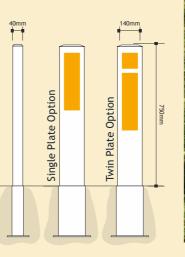

#### IsitWood Slimline Post (IW001)

The slimmer of the two wood plastic composite posts, at 140mm x 40mm.

Detail is produced as standard in printed/matt laminated DiBond (recessed into surface of post). Plates also available in etched zinc format on request.

#### IsitWood Standard Post (IW002)

The chunkier of the two wood plastic composite posts, at 120mm square.

Detail is produced as standard in printed/matt laminated DiBond (recessed into surface of post). Plates also available in etched zinc format on request