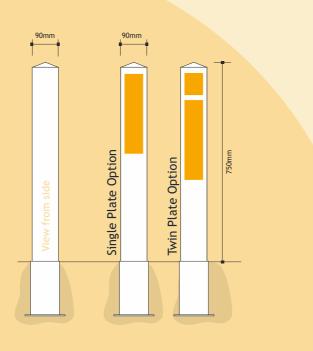

#### Recycled (Single Plate) Post (RC001)

Standard recycled plastic post comes as standard with printed/matt laminated composite alloy plate (recessed into position).

Post is 750mm high x 90mm x 90mm.

Standard product includes 1-part post sleeve.