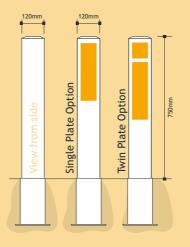

#### Recycled (Single Plate) Post (RC001)

Standard recycled plastic post comes as standard with printed/matt laminated composite alloy plate (recessed into position).

Post is 750mm high x 90mm x 90mm.

Standard product includes 1-part post sleeve.

#### Canterbury (Single Plate) Post (HW003)

Slimline hardwood post comes as standard with printed/matt laminated composite alloy plate (recessed into position).

Post is 750mm high x 120mm x 70mm.

Standard product includes 2-part post sleeve, which elevates the timber above ground level in order to improve life expectancy.