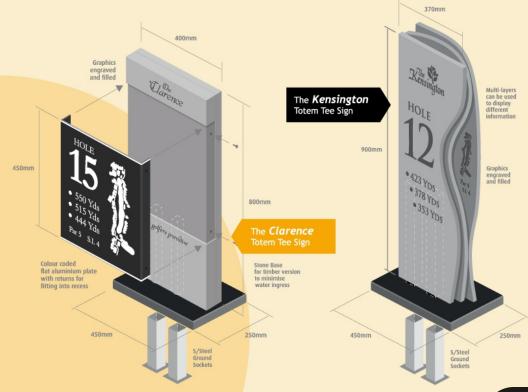

## Totem Tee Signage Collection

### The Totem Tee Sign Range

# Introducing the NEW Totem Tee Sign range

Ken White Signs have launched a new **Totem** style Golf Tee Signage range. Developing a unique product like no other currently in the marketplace.

There are two alternative core styles which you can choose from; The Kensington and The Clarence.

Within these two core styles, feel free to explore the full range of our possibilities for use of different material types and styles.