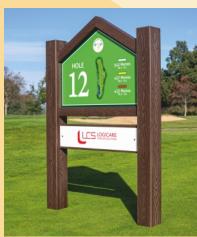

# Do your bit for our environment....

Recycled Plastic structure with all text and graphics produced in UV stabilised ink-jet format on aluminium.

Available with a Square or Peaked top in the standard product. With a panel width of 600mm. Other sizes available on request.

Recycled Plastic posts and cross rails with a flat aluminium panel. Graphics are produced using UV stabilised ink jet format.

This superb tee sign is again very popular for use on large sponsorship packages.

Although mainly developed for its environmentally friendly appeal, this tee sign is also a very attractive option in its own right, projecting quality.

The product is very low-maintenance