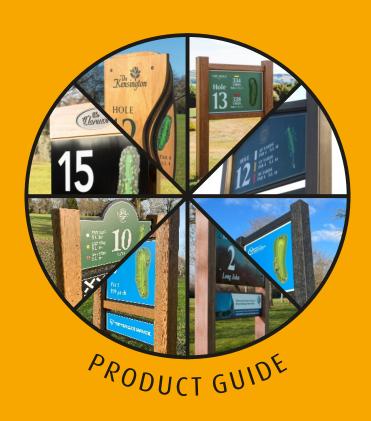

# Twin Posted Tee Sign Collection

THE MOLE

Hole

**SLEEVES** 

**YARDS** 

HOLE PLANS

## Totem Tee Signage Collection

### The Totem Tee Sign Range

# Introducing the NEW Totem Tee Sign range

Ken White Signs have launched a new **Totem** style Golf Tee Signage range. Developing a unique product like no other currently in the marketplace.

There are two alternative core styles which you can choose from; The Kensington and The Clarence.