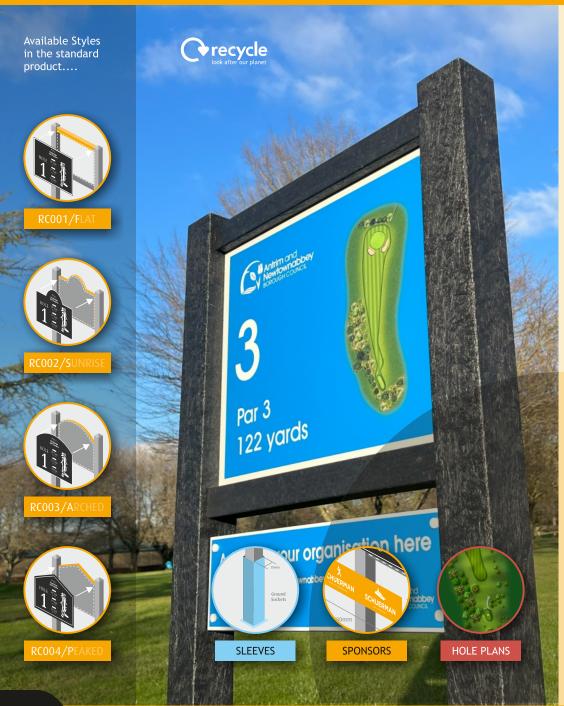

# Do your bit for our environment....

Recycled Plastic structure with all text and graphics produced in UV stabilised ink-jet format on aluminium.

Available with a Square or Peaked top in the standard product. With a panel width of 600mm. Other sizes available on request.

Recycled Plastic posts and cross rails with a flat aluminium panel. Graphics are produced using UV stabilised ink jet format.

This superb tee sign is again very popular for use on large sponsorship packages.

Although mainly developed for its environmentally friendly appeal, this tee sign is also a very attractive option in its own right, projecting quality.

The product is very low-maintenance