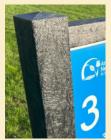

## Granite Tee Signage Collection

### Granite Twin Post Tee Sign

# Exclusive appearance and durability...

Bringing granite and Accoya® wood together, this product has exceptional durability without sacrificing look and feel.

Available with a Square, Peaked, Arched or Sunrise top, with a panel width of 600mm. Other sizes available on request.

Accoya® posts and cross rails with an engraved granite panel. Graphics are hand painted using enamel paints.

A high quality tee sign option.

Finished with a high quality Teknos coating system, provides 10 to 12 years of maintenance free performance for the timber.

This combined with the unrivalled natural stability and strength of the granite panelling.

10