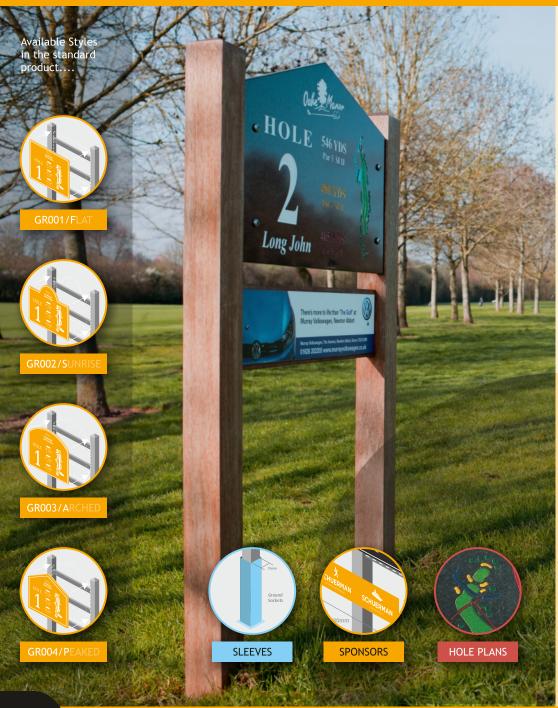

Available in 2 different Timber Effects (above)

and sponsor panel included

Available Styles

in the standard