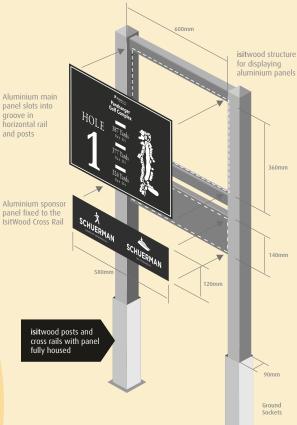

### Durable, stable and sustaináble....

Ken White Signs are excited to unveil the new **isit**wood product, further enhancing our huge range...

The **isit**wood tee signs are available as standard with a square or peaked top. Panels are manufactured as standard with a printed/matt laminated alloy composite panel

Other sizes and shaped tops are available on request

Peaked top version, with hole plan

groove in

and posts

An alternative that offers the look and feel of real timber, but with the low maintenance properties that comes with this Wood Plastic Composite

Available in 2 different Timber Effects (above)

and sponsor panel included

Available Styles

in the standard