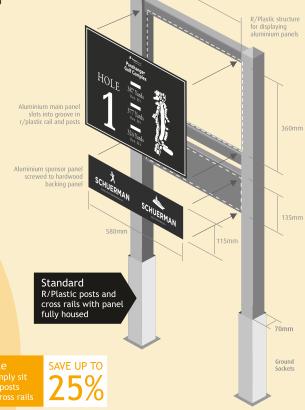

### Hardwood Twin Post Tee Sign

# Our flagship timber product for 20 years....

Manufactured in quality hardwoods such as Iroko, a very stable and natural option for exploring your timber projects.

Available with a Square, Peaked, Arched or Sunrise top, with a panel width of 600mm. Other sizes available on request.

Hardwood posts and cross rails with a flat aluminium panel. Graphics are produced using UV stabilised ink jet format.

This superb tee sign is again very popular for use on large sponsorship packages.

Unlike the Accoya product, with an Osmo oil system. Arguably a slightly more natural look than the Accoya/Teknos finish.