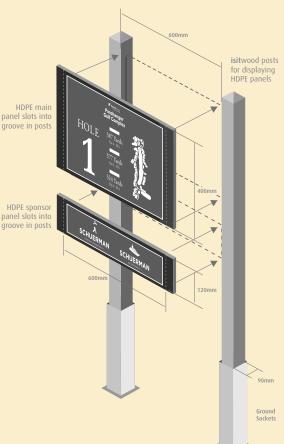

### Durable, stable and sustaináble....

Ken White Signs are excited to unveil the new **isit**wood product, further enhancing our huge range...

The **isit**wood tee signs are available as standard with a square or peaked top. Panels are manufactured as standard with a printed/matt laminated alloy composite panel

Other sizes and shaped tops are available on request

Peaked top version, with hole plan

groove in

and posts

An alternative that offers the look and feel of real timber, but with the low maintenance properties that comes with this Wood Plastic Composite

Available in 2 different Timber Effects (above)

and sponsor panel included

Available Styles

in the standard