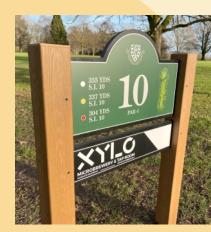

# Recycled Plastic Tee Signage Collection

### Recycled Plastic Twin Post Tee Sign

# Do your bit for our environment....

Recycled Plastic structure with all text and graphics produced in UV stabilised ink-jet format on aluminium.

Available with a Square or Peaked top in the standard product. With a panel width of 600mm. Other sizes available on request.

Recycled Plastic posts and cross rails with a flat aluminium panel. Graphics are produced using UV stabilised ink jet format.

This superb tee sign is again very popular for use on large sponsorship packages.

Although mainly developed for its environmentally friendly appeal, this tee sign is also a very attractive option in its own right, projecting quality.

The product is very low-maintenance