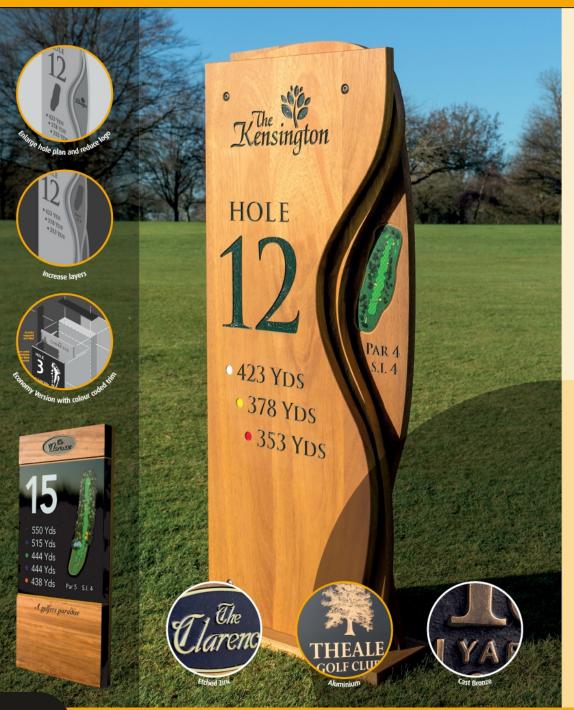

## Totem Tee Signage Collection

### The Totem Tee Sign Range

# Introducing the NEW Totem Tee Sign range

Ken White Signs have launched a new **Totem** style Golf Tee Signage range. Developing a unique product like no other currently in the marketplace.

There are two alternative core styles which you can choose from; The Kensington and The Clarence.

Within these two core styles, feel free to explore the full range of our possibilities for use of different material types and styles.