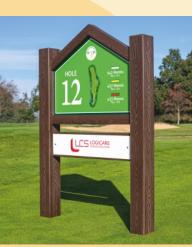

## Totem Tee Signage Collection

### The Totem Tee Sign Range

# Introducing the NEW Totem Tee Sign range

Ken White Signs have launched a new **Totem** style Golf Tee Signage range. Developing a unique product like no other currently in the marketplace.

There are two alternative core styles which you can choose from; The Kensington and The Clarence.