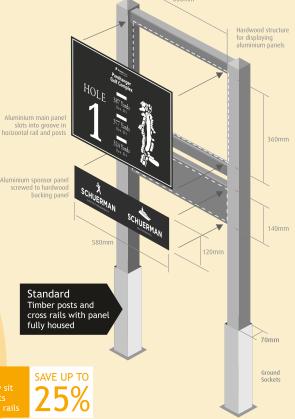

# Recycled Plastic Tee Signage Collection

### Recycled Plastic Twin Post Tee Sign

# Do your bit for our environment....

Recycled Plastic structure with all text and graphics produced in UV stabilised ink-jet format on aluminium.

Available with a Square or Peaked top in the standard product. With a panel width of 600mm. Other sizes available on request.

Recycled Plastic posts and cross rails with a flat aluminium panel. Graphics are produced using UV stabilised ink jet format.

This superb tee sign is again very popular for use on large sponsorship packages.

Although mainly developed for its environmentally friendly appeal, this tee sign is also a very attractive option in its own right, projecting quality.

The product is very low-maintenance